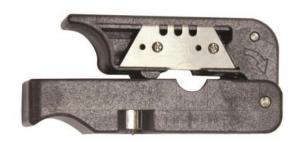

## C1574X HYPERCELL

HPL Prep tool for 1/2" cable connector

## **GENERAL CHARACTERISTICS**

The prep tool is special designed for the connector installation.

It allows fast, exact connector installation and saves the preparation time. The tool can match with following connectors: