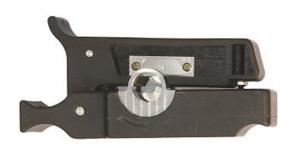

## C1573X HYPERCELL

HPL Prep tool for 1/2SF cable connector

## **GENERAL CHARACTERISTICS**

The prep tool is special designed for the connector installation.

It allows fast, exact connector installation and saves the preparation time. The tool can match with following connectors: