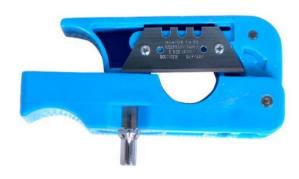

## C0351X HYPERCELL

HPL Prep tool for 7/8" cable connector

## **GENERAL CHARACTERISTICS**

The prep tool is special designed for the connector installation.

It allows fast, exact connector installation and saves the preparation time. The tool can match with following connectors: