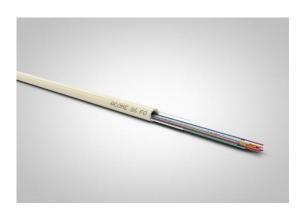

# B1355A HEMERA

HEMERA PACe Cable 48 FO Modulo 6 OM4

The cable, protected by a Zero Halogen (LSOH) fire retardant sheath, consists of 8 to 16 micromodules. Each micromodule is strippable easily and guickly without tool.

The cables in this range are particularly suitable for wiring buildings using FttD, Ftto or POL network architectures for which hundreds of fibers may be needed.