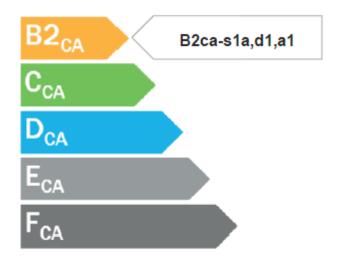

#### **GENERAL**

| Characteristics                   |                       | Values                                                                                                                                                                                                              |              |      |               |  |
|-----------------------------------|-----------------------|---------------------------------------------------------------------------------------------------------------------------------------------------------------------------------------------------------------------|--------------|------|---------------|--|
|                                   |                       | Z1412A                                                                                                                                                                                                              | Z1413A       |      | Z1414A        |  |
|                                   |                       | 48 FO                                                                                                                                                                                                               | 72 to 144 FO |      | 192 to 288 FO |  |
| Temperature range                 | Transport and storage | -40 / 70 °C                                                                                                                                                                                                         |              |      |               |  |
|                                   | Installation          | -5 / 50 °C                                                                                                                                                                                                          |              |      |               |  |
|                                   | Operation             | -30 / 70 °C                                                                                                                                                                                                         |              |      |               |  |
| Maximum pulling force (N)         |                       | 800                                                                                                                                                                                                                 |              | 1200 | 2000          |  |
| Crush resistance (N/10cm)         |                       | 2000                                                                                                                                                                                                                |              |      | 700           |  |
| Minimum bending radius (mm)       |                       | 90                                                                                                                                                                                                                  | 100          |      | 130           |  |
| Nominal diameter (mm)             |                       | 8,7                                                                                                                                                                                                                 | 10,5         |      | 13,8          |  |
| Standard packaging                |                       | Cut length                                                                                                                                                                                                          |              |      |               |  |
| Maximum length of use             |                       | Variable depending on Ethernet rate and type of optical fiber                                                                                                                                                       |              |      |               |  |
| Fire Performance (CPR)            |                       | B2ca-s1a,d0,a1                                                                                                                                                                                                      |              |      |               |  |
| Cable storage                     |                       | Indoor                                                                                                                                                                                                              |              |      |               |  |
| Marking<br>(3 markings per meter) |                       | A $\leftarrow$ HEMERA PACe nb fibers x type of fiber nb modulesCTmodularity réf. product Euroclass B2ca-s1a,d1,a1 $\rightarrow$ B JJ/MM/AA hh:mm + métric (JJ = day, MM = month, AA = year, hh = hour, mm = minute) |              |      |               |  |
| Nominal weight (kg/km)            |                       | 67                                                                                                                                                                                                                  | 88 to 96     |      | 138 to 151    |  |

#### Europe

| Number of fibers | Euroclass      | Declaration of performance number | Standards                                  |
|------------------|----------------|-----------------------------------|--------------------------------------------|
| 48 à 288         | B2ca-s1a,d1,a1 | 21PAC0008                         | IEC 60332-1 EN 50399 IEC 60754-2 IEC 61034 |