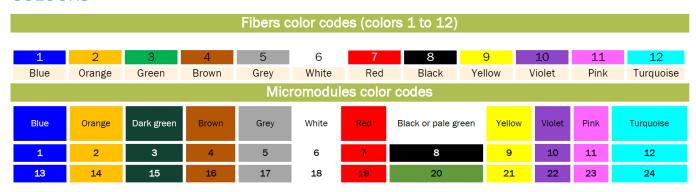

|              |      |               |  |
| Marking<br>(3 markings per meter) |                       | A $\leftarrow$ HEMERA PACe nb fibers x type of fiber nb modulesCTmodularity réf. product Euroclass B2ca-s1a,d1,a1 $\rightarrow$ B JJ/MM/AA hh:mm + métric (JJ = day, MM = month, AA = year, hh = hour, mm = minute) |              |      |               |  |
| Nominal weight (kg/km)            |                       | 67                                                                                                                                                                                                                  | 88 to 96     |      | 138 to 151    |  |

### **COLOURS**



Micromodules 13 to 24 are identified by a black mark.

## **RANGE**

| REFERENCES                |                    |                     |           |        |           |        |  |
|---------------------------|--------------------|---------------------|-----------|--------|-----------|--------|--|
| Capacity number of fibers | Modularity         | Number of Micromodu | iles OM3  | OM4    |           | G657A1 |  |
| 48 fibres                 | 6 fo/Compact Tube  | 8                   | B1281A    | B1355A |           | B1286A |  |
| 72 fibres                 | 6 fo/Compact Tube  | 12                  | B1282A    | B1356A |           | B1287A |  |
| 96 fibres                 | 12 fo/Compact Tube | 8                   | B1283A    | B1357A |           | B1288A |  |
| 144 fibres