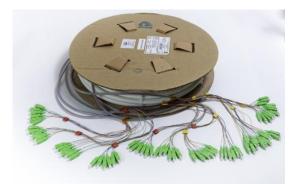

## ACOPTIC - PAD3826

Pre-terminated risers Mod12

## **APPLICATIONS**

- The ACOME Home-PACe range is designed to meet the cabling needs of Telecom infrastructures for FTTH networks.
- The pre-terminated distribution cable is used for FTTH connections in building risers.
- The permanently accessible Home-PACe cable used allows for straight mid-span branching to be done at the floor-specific connection points. A splitting system makes installation in the connection boxes at the foot of the building particularly easy.