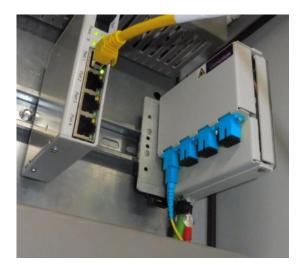

#### **APPLICATIONS**

The iCOM-4 is a very compact termination box that is mainly DIN rail mounted in industrial cabinets. This one includes a fiber protection cassette. In addition, it is pre-equipped with pigtails for soldering to an optical connection cable.